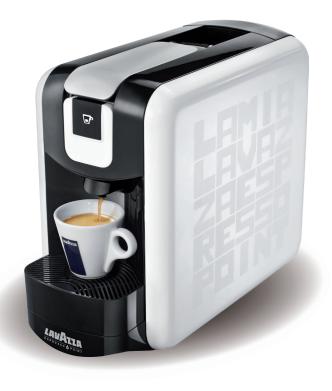

# EP MINI

Espresso Point coffee with a compact, modern and minimal design. With its reduced dimensions it is the ideal solution for small environments.

# EP MINI